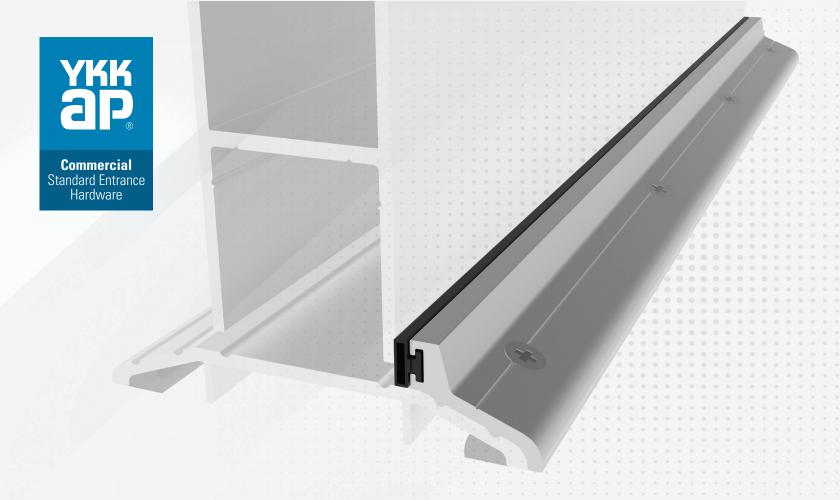

## **Description**

- Factory fabricated extruded aluminum. Surface applied stop and fastened to current threshold with gasket applied.
- Used with H-8100/8200 and 8300 Series Threshold.

NOTE: By adding the H-8000 Series to your threshold, it will not be accessibility compliant.

# **Material Composition**

Aluminum Extrusion with EPDM Gasket FC-1006 Flathead Screws not included with stop

# H-8000 Series

Standard Threshold Stop with Gasket