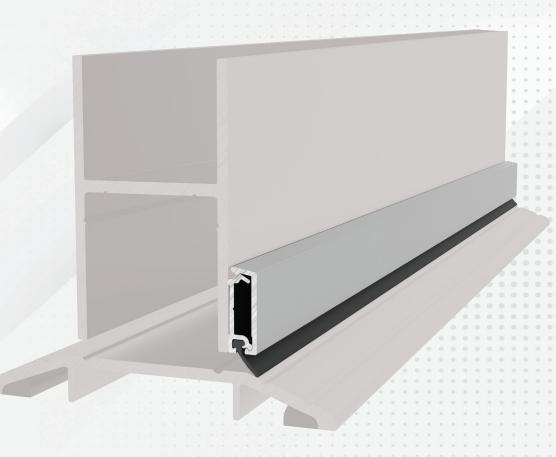

# **Description**

Extruded aluminum wirh surface applied weatherstrip with elastomer sweep and concealed fasteners that is applied to the bottom interior door rail. Comes in 3'-0" or 4'-0" sizing options.

## **Material Composition**

Aluminum with Elastomer Weather-strip