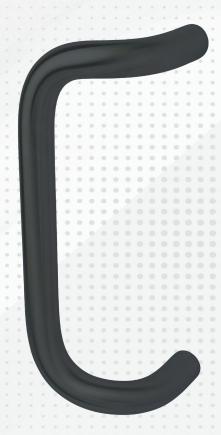

## **Description**

The YKK AP SmartPull is propriatary designed and innovatively styled as an extruded aluminum 1" diameter canted offset pull with 9" 0.C. mounting. The open style assists with handicapped access and permits easy access to the lock cylinder.

#### **Finishes**

Anodized Finish: 628 Clear or 335 Black

Non-Stock: 612 (US 10), 613 (US 10B),

629 (US 32) & 630 (US 32B)

#### **YKK AP Part Numbers**

H-1341: Single or Double Acting Concealed Mounting

H-1541: Panic Device Pull Handle for Concealed Mounting

H-1542: Panic Device Pull Handle for Throughbolt Mounting