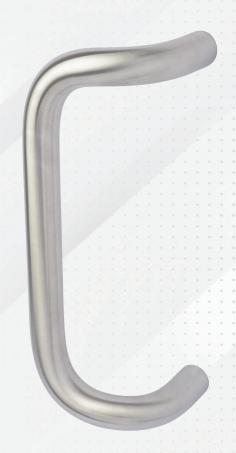

## **Description**

The YKK AP SmartPull is propriatary designed and innovatively styled as an extruded aluminum 1" diameter canted offset pull with 9" 0.C. mounting. The open style assists with handicapped access and permits easy access to the lock cylinder.

#### **Finishes**

Anodized Finish: 628 Clear or 335 Black

Non-Stock: 612 (US 10), 613 (US 10B),

629 (US 32) & 630 (US 32B)

#### **YKK AP Part Numbers**

H-1341: Single or Double Acting Concealed Mounting

H-1541: Panic Device Pull Handle for Concealed Mounting

H-1542: Panic Device Pull Handle for Throughbolt Mounting