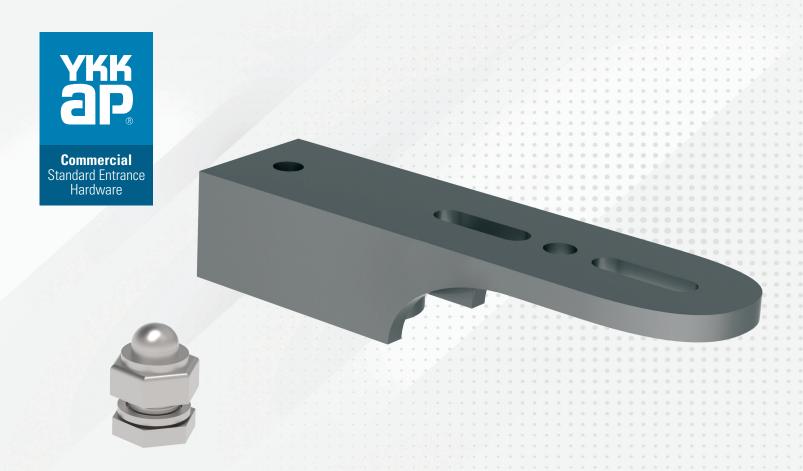

## **Description**

- Frame portion (with or without threshold): Extruded machined aluminum with adjustable pin.
- Threshold portion contains a ball bearing and anadjustable pivot pin.
- Without threshold: Stainless steel pivot pin; not adjustable in the pivot housing.
- Door portion: Steel clamping bolt threaded into cast aluminum pivot block.

## **Material Composition**

Steel and Stainless Steel Pivot

#### **Vendor Part or Series**

Calibre 3010-GE

21-5017-00