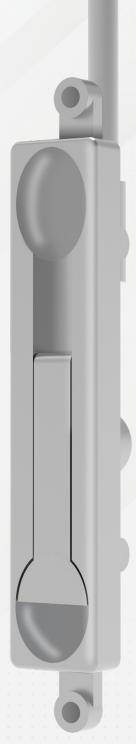

### **Description**

Made for the Inactive Leaf on Door Pairs

- Top and bottom bolts in inactive leaf provide two lock points allowing active door leaf to lock into inactive leaf.
- Flush bolts are flush mounted in door stile "edge." for a clean look.

### **Application**

- Flushbolt Rod length for 12" Centerline of face installation.
- Solid 1/2" Steel Rod Bolt with beveled end for 9/16" x 1" slot
- Positive "U" joint actuator for a secure locking setup.

## **Vendor Part or Series**

Calibre FL-1002 Flushbolt (E1-0331-628 Clear) Calibre FL-1002 Flushbolt (E1-0331-335 Black)